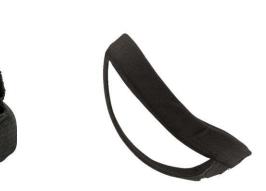

## <u>V8</u>

#### (Does not change size of the helmet)

- ring shaped headband with the mesh for the free fit system in the front
- The middle part is attached on just one side

It comes in the following sizes: Small: 54, 55 cm Medium: 56 - 59 cm Large: 60 - 61 cm