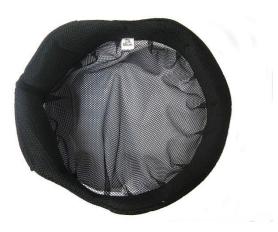

#### (Does not change size of the helmet)

- ring shaped headband with the mesh for the free fit system in the front
- The middle part is attached on just one side

It comes in the following sizes: Small: 54, 55 cm Medium: 56 - 59 cm Large: 60 - 61 cm

#### (Does not change size of the helmet)

- ring-shaped headband with the mesh for the free fit system in the front
- The middle part is attached on both sides

It comes in the following sizes: Small: 54, 55 cm Medium: 56 - 59 cm Large: 60 - 61 cm