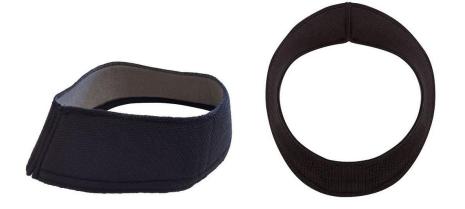

## **Replacement Headbands:**

#### Pro II Plus, sparkly Ayr8 Plus, Polocrosse, Pinstripe Ayrbrush:

(Size interchangeable) One headband per hat size

The sparkly Ayr8 Plus, the pinstripe Ayrbrush, the Polocrosse and Pro II plus all come with a removable headband which also creates the size of the helmet. On each shell you can interchange the liners to create a different size.

## **Ayr8 Plus and Ayrbrush**

(Does not change size of the helmet)

The headband for the Ayr8 Plus and Ayrbrush, Polo Edition cannot change the size of the helmet. It is just an additional feature to the hat. It comes in the following sizes: