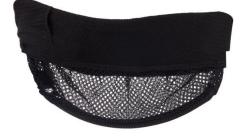

#### (Does not change size of the helmet)

- ring shaped headband with the mesh for the free fit system in the front
- The middle part is attached on just one side

It comes in the following sizes: Small: 54, 55 cm Medium: 56 - 59 cm Large: 60 - 61 cm

#### (Does not change size of the helmet)

- ring-shaped headband with the mesh for the free fit system in the front
- The middle part is attached on both sides

It comes in the following sizes: Small: 54, 55 cm Medium: 56 - 59 cm Large: 60 - 61 cm