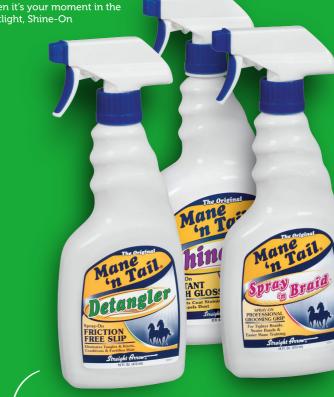

### SHINE-ON® INSTANT **HIGH GLOSS**

AVAILABLE IN: 32 OZ. SPRAY

- Produces a long lasting, high gloss shine that repels dust while providing protection from coat staining with no unpleasant odor
- pH balanced formula conditions coat leaving a natural feel
- Can be applied on wet or dry coats, manes and tails
- When it's your moment in the spotlight, Shine-On

### **DETANGLER**

AVAILABLE IN: 16 OZ. AND 32 OZ. SPRAY, GALLON

- Eliminates tangles and knots while providing additional conditioning benefits
- Friction free slip for reduced grooming damage, helping to achieve and maintain longer, healthier manes and tails
- Effective on wet or dry hair, pleasant, nonfragranced, non-sticky formula

### SPRAY 'N BRAID® PROFESSIONAL **GROOMING GRIP**

AVAILABLE IN: 32 OZ. SPRAY

- No "slip" grip for easier braiding, banding and mane training
- Holds perfect braids, helps to eliminate flyaway strands
- Protein enriched for strengthening hair, helps prevent breakage
- pH balanced, water based formula with a pleasant fragrance