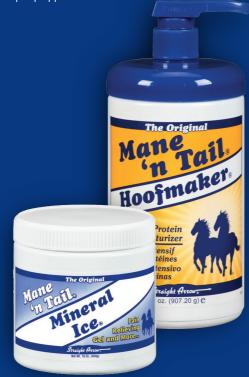

### **HOOFMAKER®**

AVAILABLE IN: 6 OZ. TUBE AND 32 OZ. PUMP

- Exclusive protein enriched formula will maintain strong yet flexible hooves
- Moisturizes to help reduce the incidence of dry, brittle and inflexible surfaces when used regularly
- Non-greasy, pleasant fragrance
- Convenient pump top applicator

# MINERAL ICE®

AVAILABLE IN: 16 OZ. AND 78 OZ. JAR

- The original pain relief therapy formula that performs
- Use to relieve muscular soreness and joint stiffness, reduces inflammation
- Mix with water for a sponge-on liniment
- Use regularly before and after workouts